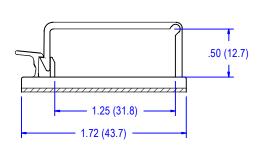

ADHESIVE CARRIER THICKNESS RUBBER POLYETHYLENE FOAM 1/32 (0.8)

COLOR WHITE UL FILE NO. NA RoHS COMPLIANCE YES

SERVICE TEMPERATURE 14 to 113°F  $(-10 \text{ to } 45^{\circ}\text{C})$ 

MR NUMBER

MATERIAL UL RATING NYLON 66 94V-2 UL FILE NO. E41938 COLOR GRAY ASTM D 4066, PA111