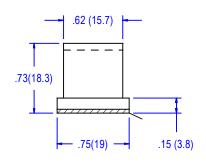

RoHS COMPLIANCE YES

TEMPERATURE RANGE (REF.)

MR NUMBER

-40 to185¡F (-40 to 85¡C)

Note: Acrylic adhesive available on request PACKAGING: 100 PCS PER BAG

|    |                                  |          |       |                     | BY                       | DATE                           | Title            |                 |
|----|----------------------------------|----------|-------|---------------------|--------------------------|--------------------------------|------------------|-----------------|
|    |                                  |          |       | CUSTOMER APPROVAL   |                          |                                | 04515 0115       | A- <del>-</del> |
|    |                                  |          |       | VERIFIED            |                          |                                | CABLE CLIP, FLAT |                 |
|    |                                  |          |       | REVIEWED            | FL                       | 02-29-12                       | Part No.         | Issue           |
|    |                                  |          |       | DRAWN               | FL                       | .12-09-11                      | 03-63-500        |                 |
| С  | Changed Tape to MR-59 (was MR39) | 09-18-20 | FL    | DIMENSIONS Inch     | es (mm)                  | x = ± .010 .xxx = .005         | С                |                 |
| В  | Packaging was 250 per bag        | 02-29-12 | FL    |                     |                          | Drwg. CATALOG File No. 0363500 |                  |                 |
| Α  | MR number was Mr-31.             | 12-12-11 | FL    | ALL ELECTRONIC      | S HARDWA<br>orate Parkwa |                                | 09/18/20         |                 |
| No | Revision                         | Date     | Init. | Algonquin, IL. 6010 |                          |                                | ⊕-⊟              |                 |